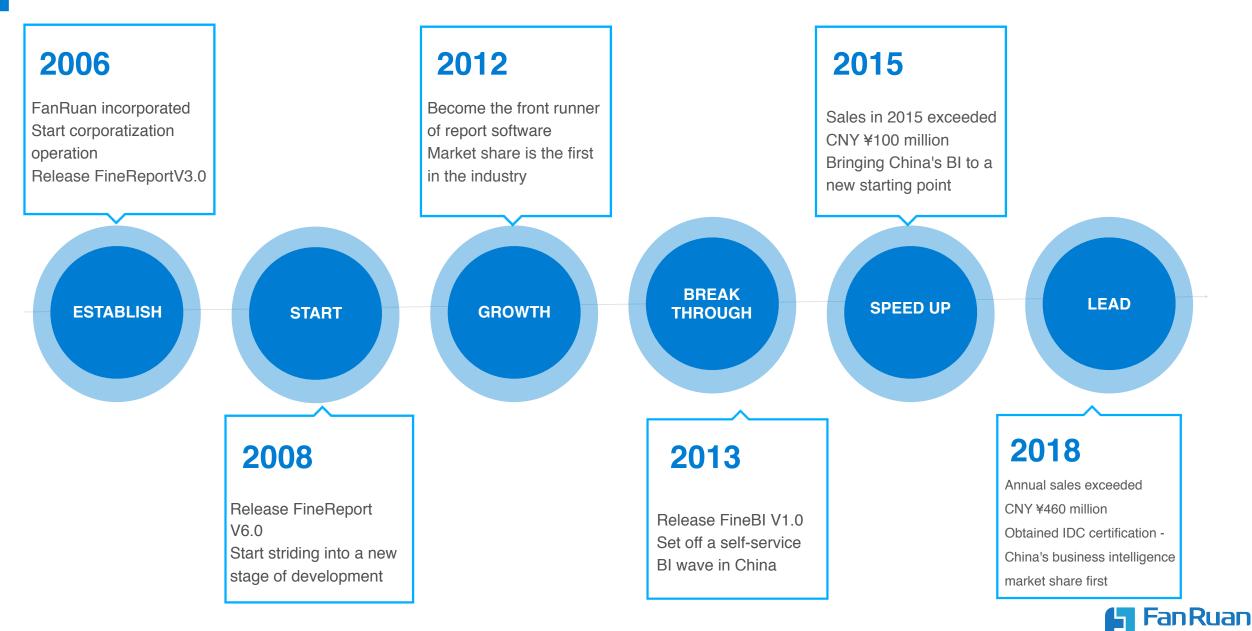

#### After 13 years of development, FanRuan has grown into the first runner of business intelligence vendor in China.