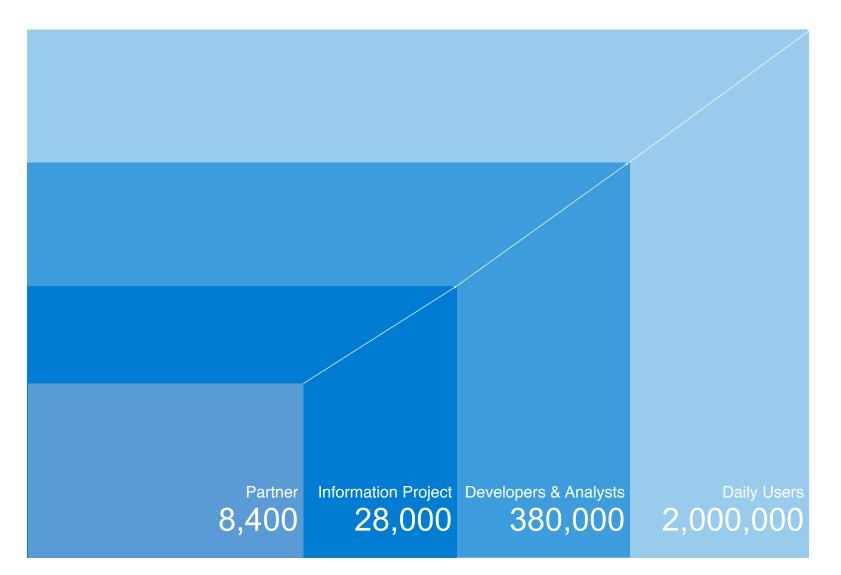

### 8,400

FanRuan has more than 8400 partners covering 233industries, including Starbucks, Deloitte, Huawei, Alibaba.62 of the top 100 Chinese companies choose FanRuan.

#### 28,000

Products of FanRuan have been successfully applied in 28,000+ informatization projects of enterprises and organizations to provide data analysis support.

### 380,000

380,000+ report developers and analysts use FanRuan products to provide business analysis reports to businesses and organizations.

### 2,000,000

200000+ users use the FanRuan products to view, fill-in and analyze data every day.