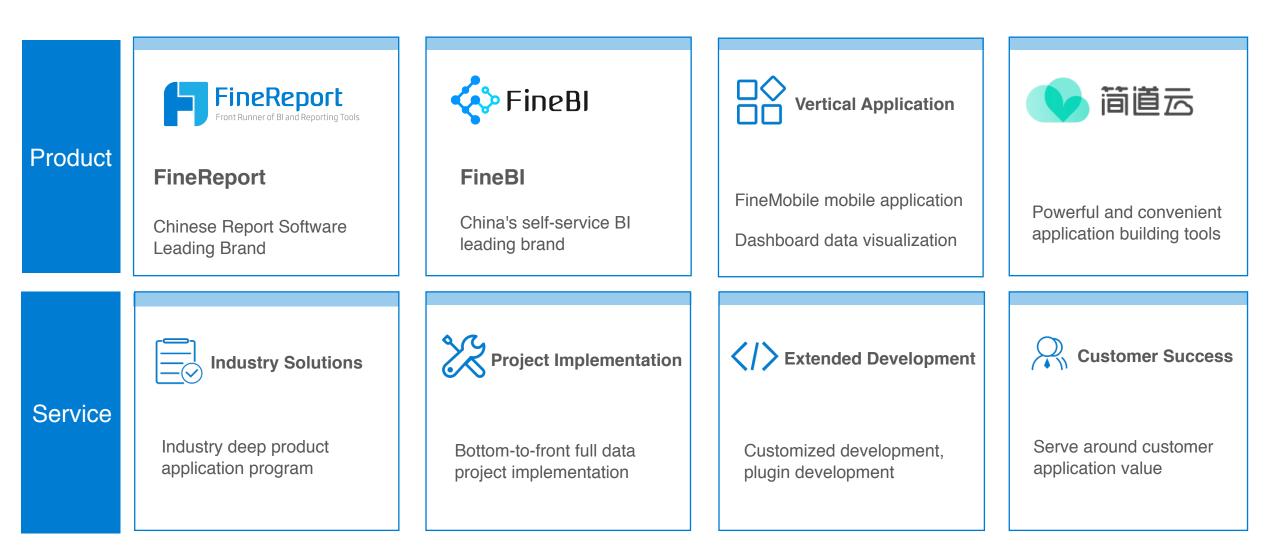

## FanRuan Product and Service System Overview

#### A one-stop business intelligence solution that satisfies most of the enterprise's analysis scenarios.