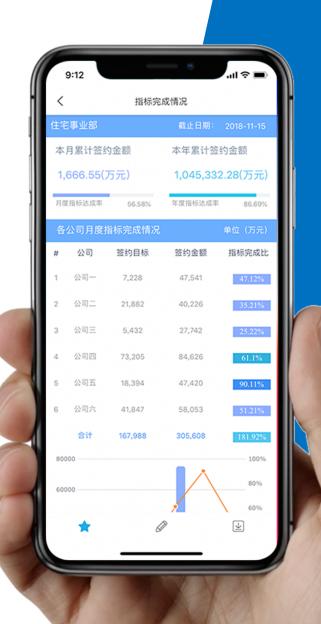

e report, and decision report can solve various report problems.

Data entry, parameter query, and data analysis



Multi-terminal data display PC / mobile / large screen



## Business Intelligence FineBI - BI tool for self-service big data analysis

#### Front Runner of Self-service BI Tool



Click to view the demo

#### FineBI 5.0

After the information department prepares the data, the business user can create a rich and diverse data visualization report by simply dragging and dropping the operation in the dashboard panel.





### Mobile data analysis platform FineMobile

#### FineMobile 10.0

Provides mobile data presentation and analysis solutions for FineReport/FineBI. It is developed in two-line with native Reactnative and Html5 to meet a variety of application scenarios.











Interaction: excellent interactive experience, multi-screen adaptive, gesture operation, smoother query drill.



Function: data display, entry, query, sort drill, linkage, annotation sharing, scan code input, photo uploading, etc. are comparable to PC.

Secu bindir prote

Security: mobile device MAC address binding, support for all-round mobile protection such as VPN channel encryption

Scenario: support native APP/OEM customization/SDK integration, support HTML5 parsing, support multi-scenario use with WeChat enterprise number/DingTalk integration. Large screen data visualization - the perfect combination of FR products and large screen hardware

**Visual Layout** 

Rich controls and components, free DIY layout. Freely choose multiple types of visualization chart types.

#### Monitor