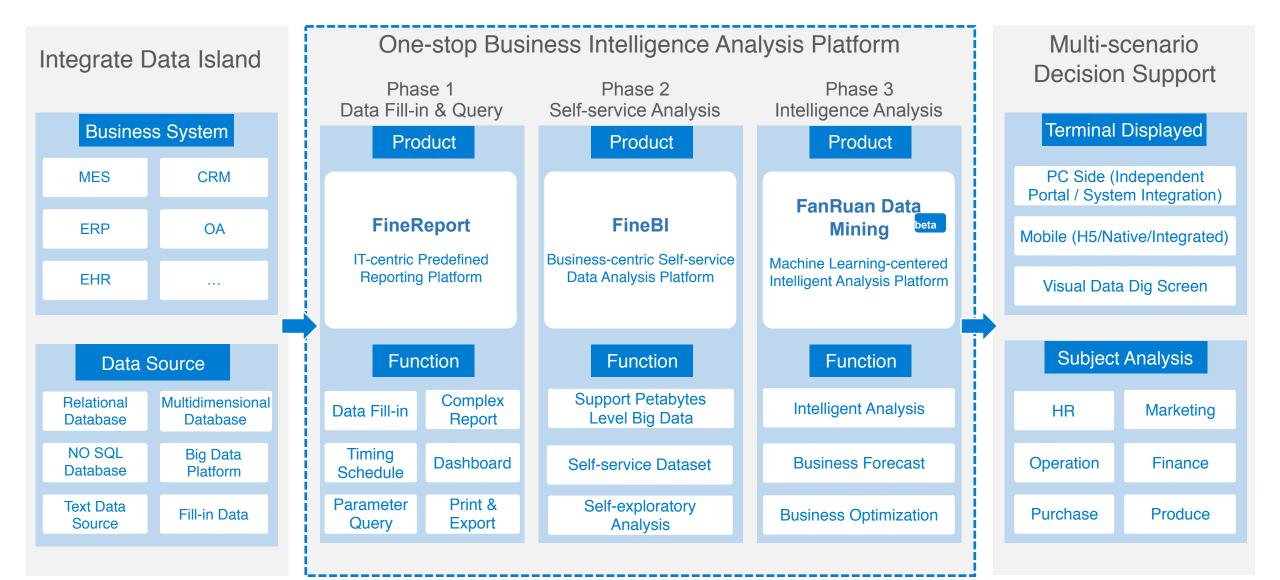

## FanRuan Product and Service System Overview

#### A one-stop business intelligence solution that satisfies most of the enterprise's analysis scenarios.

#### FineReport 10.0

FineReport is a "professional, simple and flexible" enterprise reporting software which makes report development, use and management easier.

Multi-source data collection to solve data islands

Excel-like design, extremely low learning costs

The three modes of general report, aggregate report, and decision report can solve various report problems.

Data entry, parameter query, and data analysis

Multi-terminal data display PC / mobile / large screen

## Business Intelligence FineBI - BI tool for self-service big data analysis

#### FineBI 5.0

After the information department prepares the data, the business user can create a rich and diverse data visualization report by simply dragging and dropping the operation in the dashboard panel.

### Mobile data analysis platform FineMobile

#### FineMobile 10.0

Provides mobile data presentation and analysis solutions for FineReport/FineBI. It is developed in two-line with native Reactnative and Html5 to meet a variety of application scenarios.