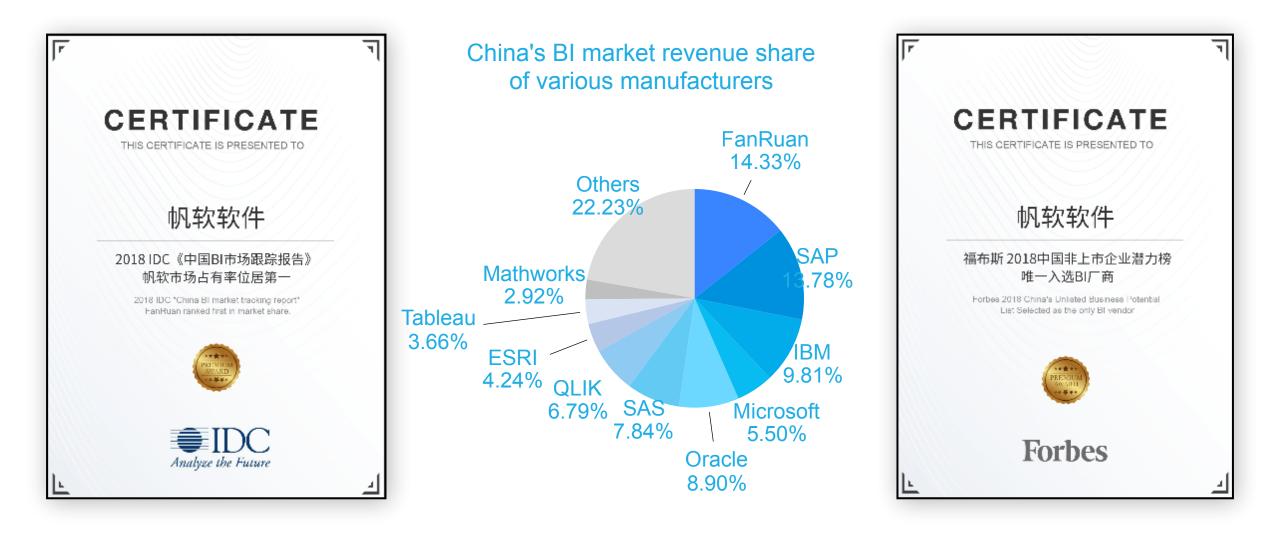

Fan Ruan

\*数据统计截止2018年12月

FanRuan Data Application Research Institute focuses on cutting-edge trends and data management research in the field of business intelligence