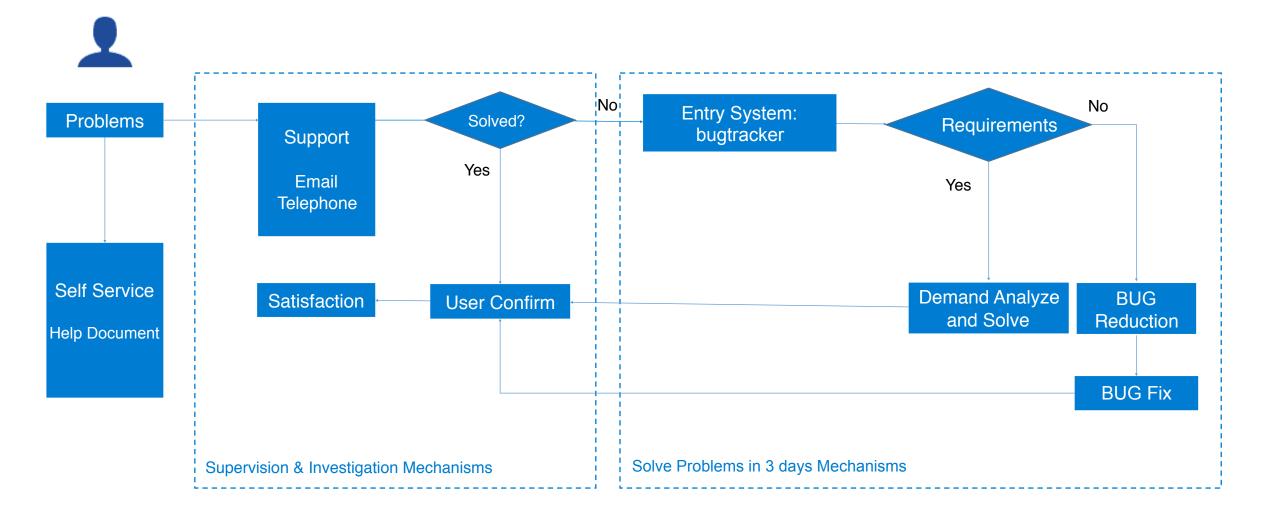

# FR Service Quality Management System

#### Refined Local Service Network and Service Mode