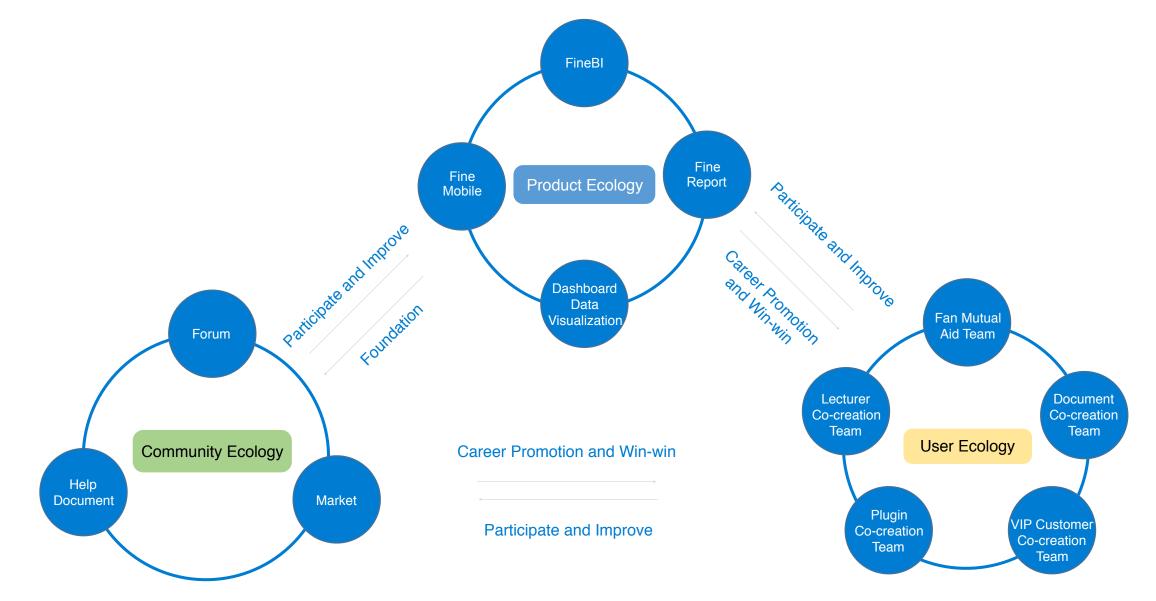

# Ecological Win-win Circle

### Actively build an eco-win-win based on products, communities and users (Chinese only)

## Overview of some results of the FanRuan ecosystem

| FanRuan Community       | Open Encyclopedia<br>Document           | FanRuan<br>Application Market  | Mutual Aid Team                 |  |
|-------------------------|-----------------------------------------|--------------------------------|---------------------------------|--|
| 220000 Registered user  | 450 2 users participated in the editing | 197 Plugin                     | 99 Mutual Aid Member            |  |
| 11000 Daily users       | 977 BI Help Documents                   | 370000 Download                | 9600 Annual Problem Solving     |  |
| 3000 Daily search times | 1644 Report Help Documents              | 5 Million Sales Revenue        | 28077Cumulative Problem Solving |  |
| 2000W Year PV           |                                         | 500 Thousand Developer Revenue |                                 |  |