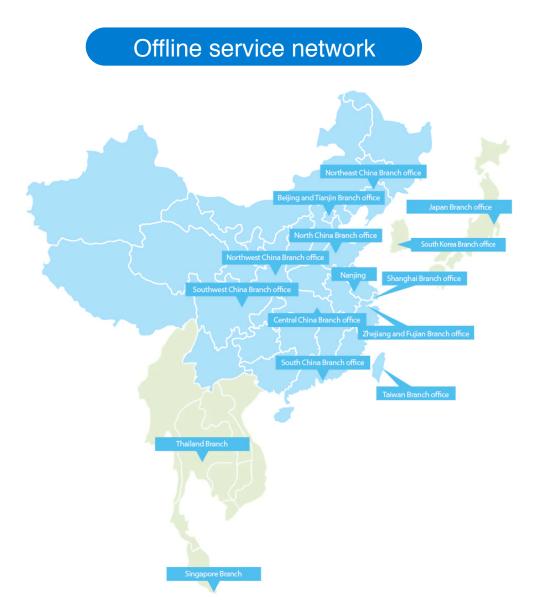

# FR Service Quality Management System

#### Refined Local Service Network and Service Mode